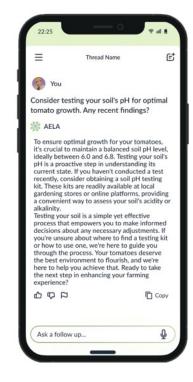

### CASE STUDIES

This beetle is eating my cabbage seedlings. What can we use to control that won't be strong to kill the seedlings?

1. Manual removal: Inspect the cabbage seedlings regularly and manually remove the beetles by hand. This can be effective for small infestations.

2. Neem oil: Neem oil is a natural insecticide derived from the neem tree. It can be mixed with water and sprayed on the seedlings to deter and control beetles. Follow the instructions on the neem oil product for proper dilution and application.

3. Insecticidal soap: Insecticidal soaps are made from natural fatty acids and are effective against soft-bodied insects like beetles. Dilute the insecticidal soap according to the instructions on the product label and apply it to the seedlings, targeting the beetles.

4. Beneficial insects: Introduce beneficial insects like ladybugs or lacewings to the garden. These insects feed on pests like beetles and can help control their population naturally.

5. Row covers: Use row covers or insect netting to physically exclude the beetles from reaching the cabbage seedlings. This can be an effective preventive measure.

It's important to note that the specific type of beetle and the severity of the infestation may require different control measures. If the infestation persists or worsens, it is advisable to consult with local agricultural extension services or a professional agronomist for more targeted and specific recommendations based on the region and the specific beetle species involved.