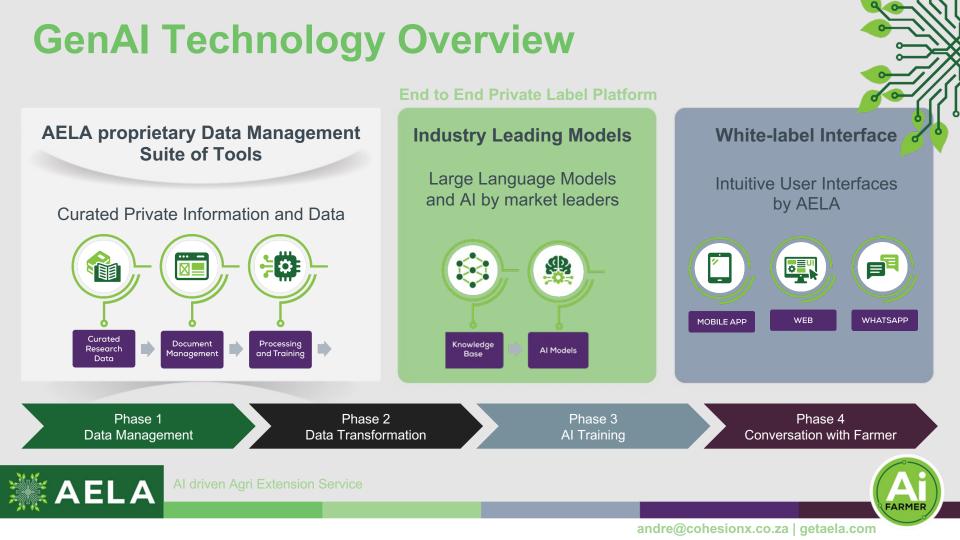

# IMPEDIMENTS THAT PREVENT FARMERS FROM ACCESSING OR BENEFITING FROMAGRICULTURAL EXTENSION.

- Limited Access
- Language Barriers
- Limited Time and Resources
- Institutional Capacity
- Generic Information
- Supervision of Extension Agents
- Privacy Concerns

\_Δ

Accessibility Biases