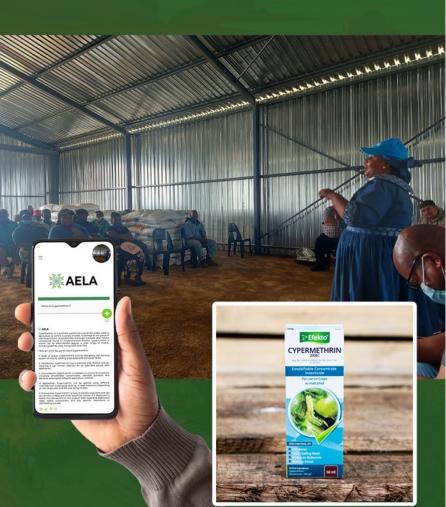

### What is Cypermethrin?

Cypermethrin is a synthetic pyrethroid insecticide widely used in agriculture to control a variety of pests. It belongs to the group of chemicals known as pyrethroids, which are modeled after natural compounds found in chrysanthemum flowers. Cypermethrin is known for its effectiveness against a wide range of insects, including beetles, ants, mosquitoes, and ticks.

Here are some key points about Cypermethrin:

1. Mode of action: Cypermethrin acts by disrupting the nervous system of insects, leading to paralysis and ultimately death.

2. Persistence: Cypermethrin has a relatively long residual activity, meaning it can remain effective for an extended period after application.

3. Formulations: Cypermethrin is available in various formulations, including emulsifiable concentrates, wettable powders, and aerosols, allowing for different application methods.

4. Application: Cypermethrin can be applied using different methods such as spraying, dusting, or seed treatment, depending on the target pest and the crop being treated.

5. Precautions: Cypermethrin is toxic to aquatic organisms and can be harmful to bees and other beneficial insects. It is important to follow the instructions on the product label regarding application rates, safety precautions, and any specific restrictions or withholding periods.

6. Resistance management: Like other insecticides, the repeated and exclusive use of Cypermethrin can lead to the development of resistance in target pests. To mitigate resistance, it is advisable to rotate or alternate the use of different insecticides with different modes of action.

It is always recommended to consult the product label, local agricultural authorities, or a qualified agronomist for detailed and up-to-date information on the use of Cypermethrin in your specific situation.