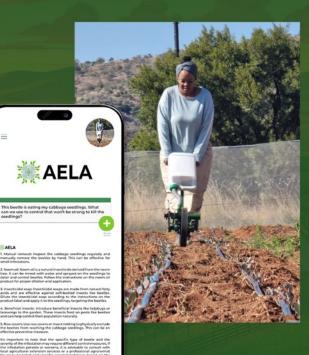

### CASE STUDIES

This beetle is eating my cabbage seedlings. What can we use to control that won't be strong to kill the seedlings?

1. Manual removal: Inspect the cabbage seedlings regularly and manually remove the beetles by hand. This can be effective for small infestations.

2. Neem oil: Neem oil is a natural insecticide derived from the neem tree. It can be mixed with water and sprayed on the seedlings to deter and control beetles. Follow the instructions on the neem oil product for proper dilution and application.

3. Insecticidal soap: Insecticidal soaps are made from natural fatty acids and are effective against soft-bodied insects like beetles. Dilute the insecticidal soap according to the instructions on the product label and apply it to the seedlings, targeting the beetles.

4. Beneficial insects: Introduce beneficial insects like ladybugs or lacewings to the garden. These insects feed on pests like beetles and can help control their population naturally.

5. Row covers: Use row covers or insect netting to physically exclude the beetles from reaching the cabbage seedlings. This can be an effective preventive measure.

It's important to note that the specific type of beetle and the severity of the infestation may require different control measures. If the infestation persists or worsens, it is advisable to consult with local agricultural extension services or a professional agronomist for more targeted and specific recommendations based on the region and the specific beetle species involved.