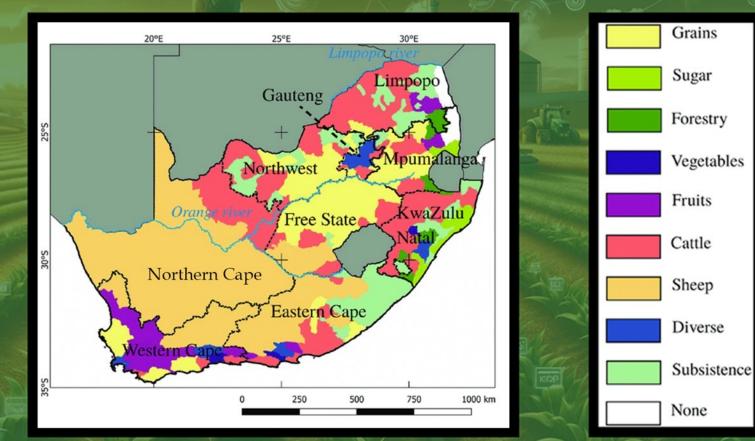

# Harvest the Future

D

Al driven Agri Extension Service

....





FARMER



# Saal

The Southern African Agri Initiative (Saai) is an agricultural interest network for farmers by farmers, which is committed to protecting and promoting the rights, values, ideals and needs of family farmers in the primary produce sector.

### www.saai.org







# IMPEDIMENTS THAT PREVENT FARMERS FROM ACCESSING OR BENEFITING FROMAGRICULTURAL EXTENSION.

- Limited Access
- Language Barriers
- Limited Time and Resources
- Institutional Capacity
- Generic Information
- Supervision of Extension Agents
- Privacy Concerns

\_Δ

Accessibility Biases





### MAP OF AGRICULTURAL PRODUCTION AREAS BY SUBSECTOR IN SOUTH AFRICA



### CASE STUDIES

This beetle is eating my cabbage seedlings. What can we use to control that won't be strong to kill the seedlings?

1. Manual removal: Inspect the cabbage seedlings regularly and manually remove the beetles by hand. This can be effective for small infestations.

2. Neem oil: Neem oil is a natural insecticide derived from the neem tree. It can be mixed with water and sprayed on the seedlings to deter and control beetles. Follow the instructions on the neem oil product for proper dilution and application.

3. Insecticidal soap: Insecticidal soaps are made from natural fatty acids and are effective against soft-bodied insects like beetles. Dilute the insecticidal soap according to the instructions on the product label and apply it to the seedlings, targeting the beetles.