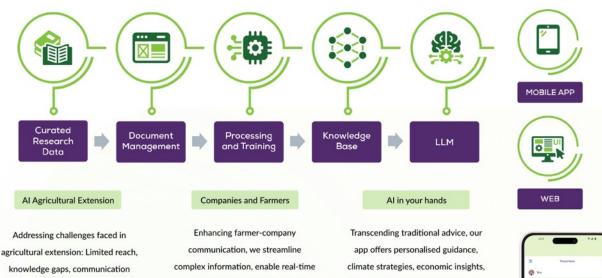

# IMPEDIMENTS THAT PREVENT FARMERS FROM ACCESSING OR BENEFITING FROMAGRICULTURAL EXTENSION.

- Limited Access
- Language Barriers
- Limited Time and Resources
- Institutional Capacity
- Generic Information
- Supervision of Extension Agents
- Privacy Concerns

\_Δ

Accessibility Biases